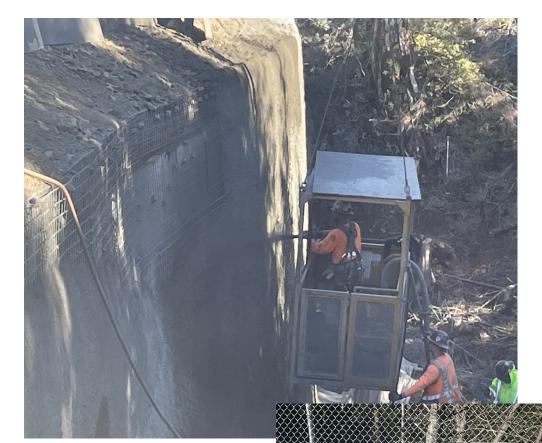

#### **Construction Activities & Upcoming Work**

The geofoam wall saw the completion of shotcrete application, chain link fence installation and drainage curb placement this week effectively finishing the wall. In addition, gates were installed by Tillamook County at both entries to the new Cape Meares Loop and drainage curbs were placed to protect Coleman Creek from water runoff. Truck traffic between the south project entry and the adjacent Lighthouse Quarry will be minimal through project completion, however, construction traffic is expected to be steady on the closed portion of the old Cape Meares Loop until project completion. Therefore, Tillamook County has prohibited pedestrian and bicycle traffic on the old roadway through project completion in Fall 2023.

#### **Pictures**

View of last day of shotcrete application.

Source: FHWA

View of drainage curb placement on the geofoam wall.