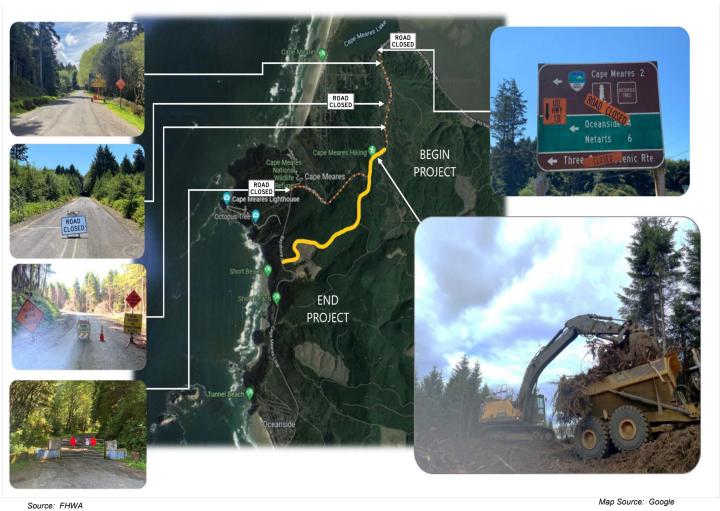

#### Map

Project location and areas closed off to the public.

Map Source: Googl All project images Source: FHWA